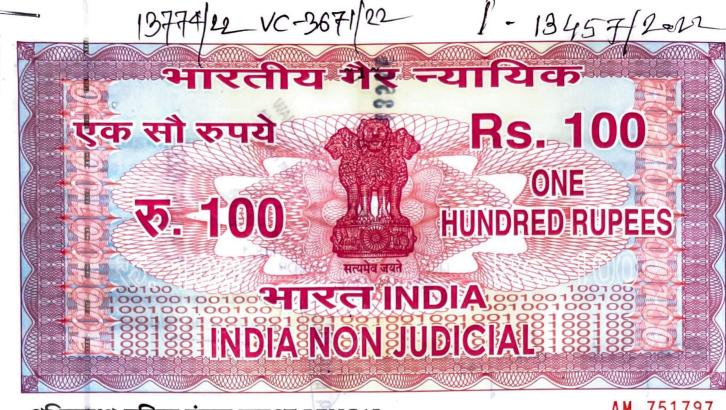

## **Payment of Stamp Duty**

Certified that required Stamp Duty payable for this document is Rs. 4,160/- and Stamp Duty paid by Stamp Rs 100/-

1. Stamp: Type: Impressed, Serial no 751797, Amount: Rs.100/-, Date of Purchase: 19/08/2022, Vendor name: J Chatterjee