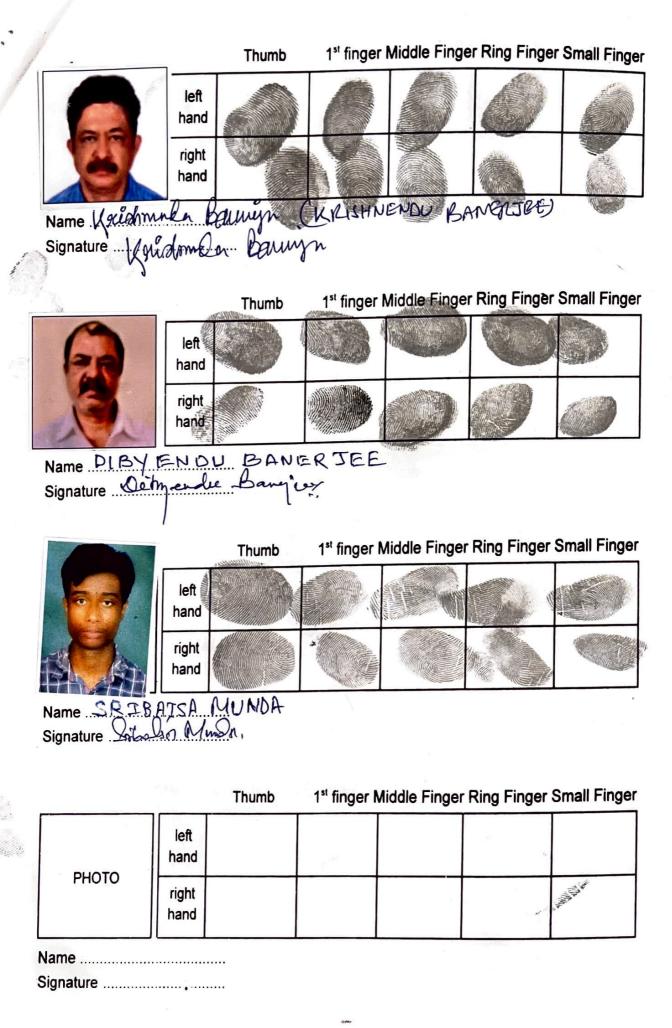

#### Donor Details:

| SI<br>No | Name, Address, Photo, Finger print and Signature                                                                                                                                                                                                                                                                                                                                                                                                                                                                                                                         |
|----------|--------------------------------------------------------------------------------------------------------------------------------------------------------------------------------------------------------------------------------------------------------------------------------------------------------------------------------------------------------------------------------------------------------------------------------------------------------------------------------------------------------------------------------------------------------------------------|
| 1        | Shri KRISHNENDU BANERJEE Son of Late ASHOKE KUMAR BANERJEE 441/2, Parnashree Pally Road (I,II,III,IV), City:- Not Specified, P.O:-PARNASHREE, P.S:-Behala, District:-South 24-Parganas, West Bengal, India, PIN:- 700060 Sex: Male, By Caste: Hindu, Occupation: Service, Citizen of: India, PAN No.:: ADxxxxxxx1N, Aadhaar No: 83xxxxxxxx2898, Status: Individual, Executed by: Self, Date of Execution: 25/08/2022 , Admitted by: Self, Date of Admission: 25/08/2022, Place: Pvt. Residence , Executed by: Self, Date of Admission: 25/08/2022, Place: Pvt. Residence |

## Donee Details :

Name, Address, Photo, Finger print and Signature No

Shri DIBYENDU BANERJEE (Presentant)

Shri DIBYENDU BANERJEE (Presentant )
Son of Late ASHOKE KUMAR BANERJEE 441/2, Parnashree Pally Road (I,II,III,IV), City:- Not Specified, P.O:PARNASREE, P.S:-Behala, District:-South 24-Parganas, West Bengal, India, PIN:- 700060 Sex: Male, By Caste:
PARNASREE, P.S:-Behala, District:-South 24-Parganas, West Bangal, India, PIN:- 700060 Sex: Male, By Caste: PARNASREE, P.S:-Behala, District:-South 24-Parganas, Wood Design No. 100000 Sex: Male, By Ca Hindu, Occupation: Service, Citizen of: India, PAN No.:: AGXXXXXXX5D, Aadhaar No: 82xxxxxxxx1987, Status :Individual, Executed by: Self, Date of Execution: 25/08/2022 , Admitted by: Self, Date of Admission: 25/08/2022 ,Place: Pvt. Residence

#### Identifier Details .

|       | Print        | Signature          |
|-------|--------------|--------------------|
| Photo | Finger Filit |                    |
| ·     |              |                    |
|       | Photo        | Photo Finger Print |

Identifier Of Shri KRISHNENDU BANERJEE,

Indetified by Shri SRIBATSA MUNDA, , , Son of Late SATISH MUNDA, Sector: ALIPORE JUDGES COURT, Road: Judges Court Road, , P.O: ALIPORE, Thana: Alipore, , South 24-Parganas, WEST BENGAL, India, PIN - 700027, by caste Hindu, by profession Business